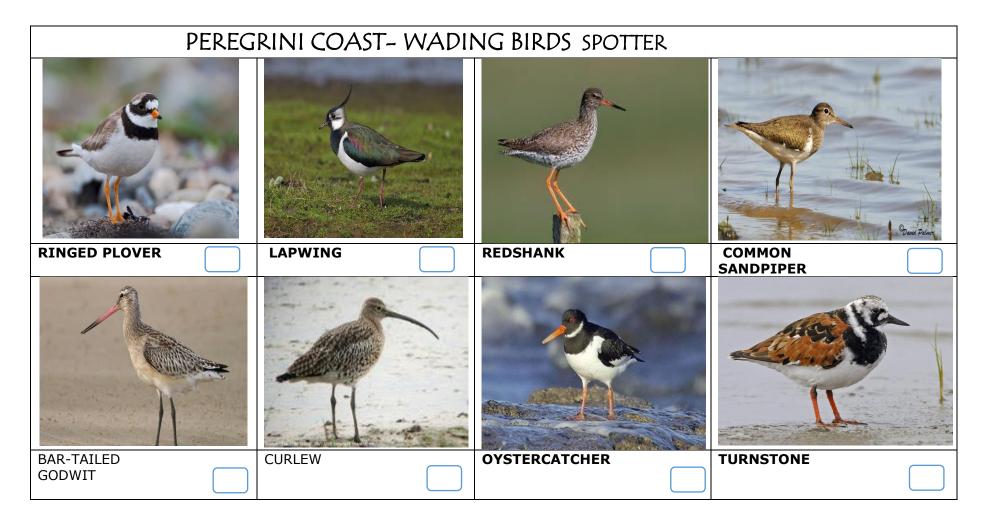

## PEREGRINI COAST- COASTAL WILDLIFE SPOTTER

| PEREGRINI COAST – BIRD SPOTTER |             |             |                |           |  |  |
|--------------------------------|-------------|-------------|----------------|-----------|--|--|
|                                |             |             |                |           |  |  |
| PALE BELLIED<br>BRENT GEESE    | EIDER DUCKS | ARCTIC TERN | CORMORANT      | CURLEW    |  |  |
|                                |             |             |                |           |  |  |
| SWALLOW                        | BLACKBIRD   | SONG THRUSH | OYSTER CATCHER | KITTIWAKE |  |  |