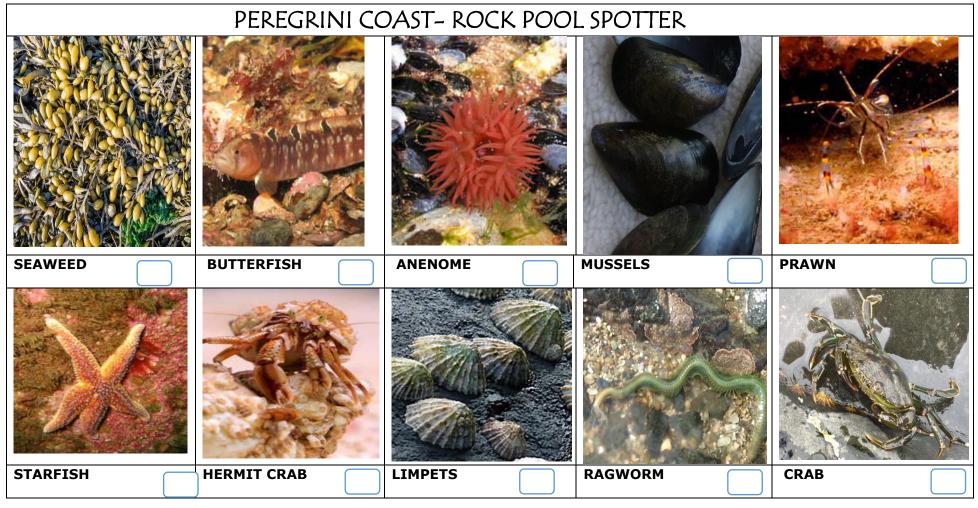

## PEREGRINI COAST- COASTAL WILDLIFE SPOTTER

| PEREGRINI COAST – BIRD SPOTTER |             |             |                |           |  |  |
|--------------------------------|-------------|-------------|----------------|-----------|--|--|
|                                |             |             |                |           |  |  |
| PALE BELLIED<br>BRENT GEESE    | EIDER DUCKS | ARCTIC TERN | CORMORANT      | CURLEW    |  |  |
|                                |             |             |                |           |  |  |
| SWALLOW                        | BLACKBIRD   | SONG THRUSH | OYSTER CATCHER | KITTIWAKE |  |  |