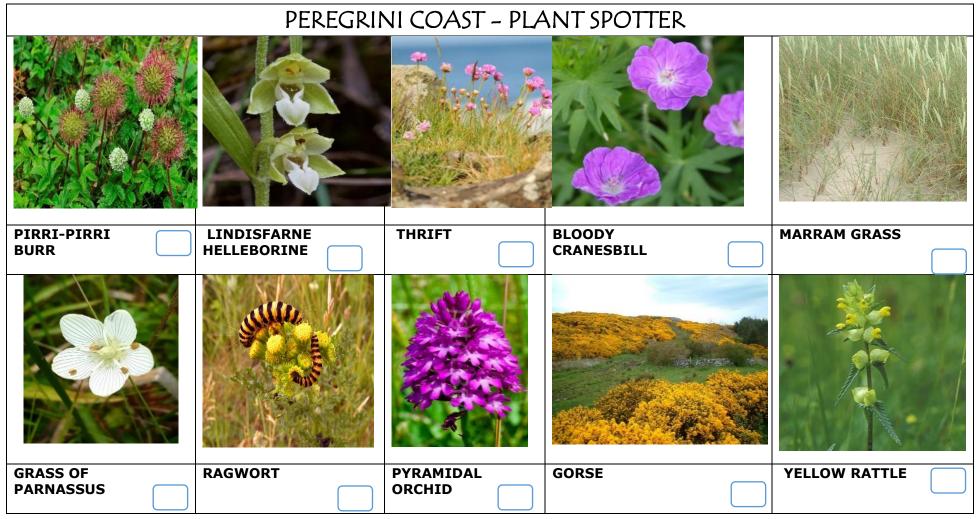

## PEREGRINI COAST- COASTAL WILDLIFE SPOTTER

| PEREGRINI COAST – BIRD SPOTTER |             |             |                |           |  |  |
|--------------------------------|-------------|-------------|----------------|-----------|--|--|
|                                |             |             |                |           |  |  |
| PALE BELLIED<br>BRENT GEESE    | EIDER DUCKS | ARCTIC TERN | CORMORANT      | CURLEW    |  |  |
|                                |             |             |                |           |  |  |
| SWALLOW                        | BLACKBIRD   | SONG THRUSH | OYSTER CATCHER | KITTIWAKE |  |  |