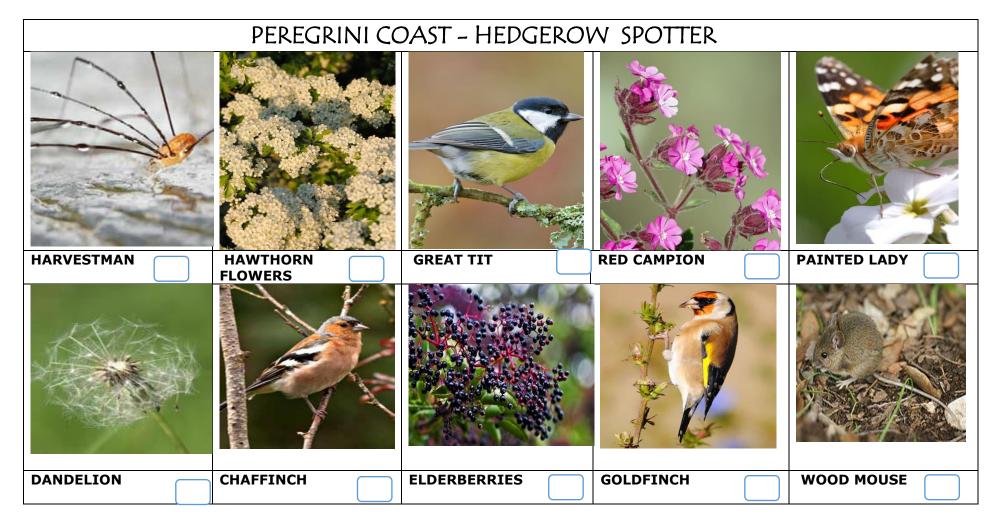

| PEREGRINI COAST -INSECT SPOTTER |                                |                          |                      |            |  |  |
|---------------------------------|--------------------------------|--------------------------|----------------------|------------|--|--|
|                                 |                                |                          |                      |            |  |  |
| SIX SPOT<br>BURNET MOTH         | CRICKET                        | RED ADMIRAL<br>BUTTERFLY |                      | WOOD LOUSE |  |  |
|                                 |                                |                          |                      |            |  |  |
| GARDEN SPIDER                   | CINNABAR MOTH<br>& CATERPILLAR |                          | PEACOCK<br>BUTTERFLY | BUMBLEBEE  |  |  |