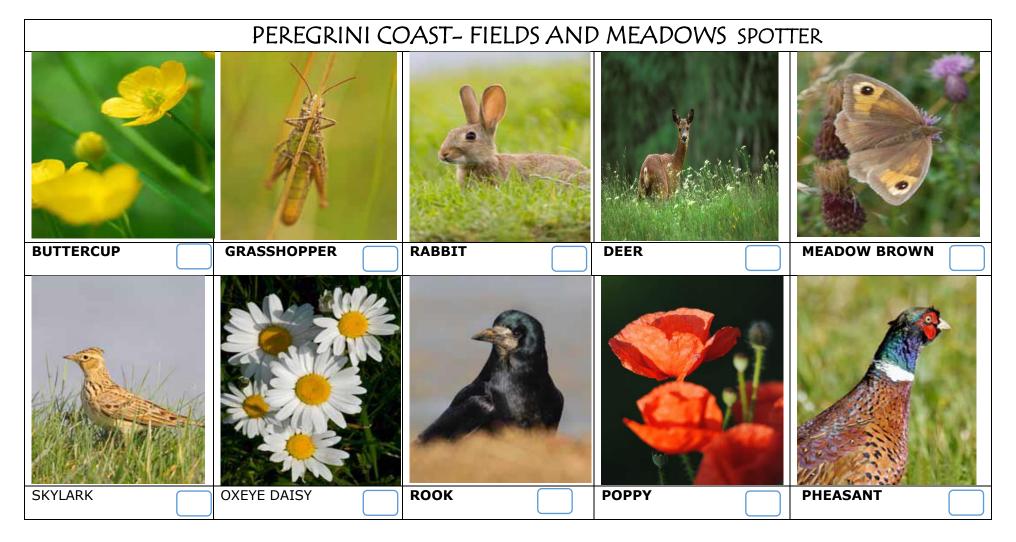

## PEREGRINI COAST- COASTAL WILDLIFE SPOTTER

| PEREGRINI COAST – BIRD SPOTTER |             |             |                |           |  |  |
|--------------------------------|-------------|-------------|----------------|-----------|--|--|
|                                |             |             |                |           |  |  |
| PALE BELLIED<br>BRENT GEESE    | EIDER DUCKS | ARCTIC TERN | CORMORANT      | CURLEW    |  |  |
|                                |             |             |                |           |  |  |
| SWALLOW                        | BLACKBIRD   | SONG THRUSH | OYSTER CATCHER | KITTIWAKE |  |  |