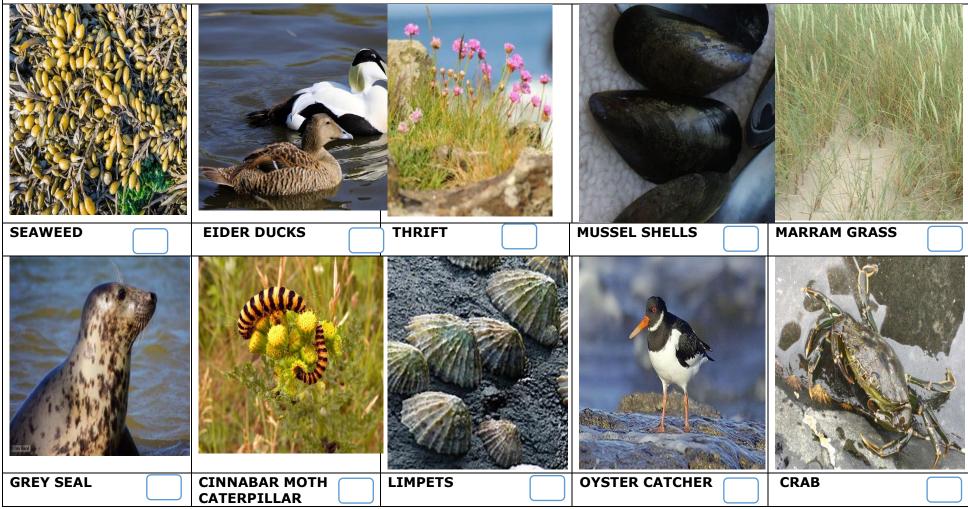

## PEREGRINI COAST- COASTAL WILDLIFE SPOTTER

| PEREGRINI COAST – BIRD SPOTTER |             |             |                |           |  |  |
|--------------------------------|-------------|-------------|----------------|-----------|--|--|
|                                |             |             |                |           |  |  |
| PALE BELLIED<br>BRENT GEESE    | EIDER DUCKS | ARCTIC TERN | CORMORANT      | CURLEW    |  |  |
|                                |             |             |                |           |  |  |
| SWALLOW                        | BLACKBIRD   | SONG THRUSH | OYSTER CATCHER | KITTIWAKE |  |  |