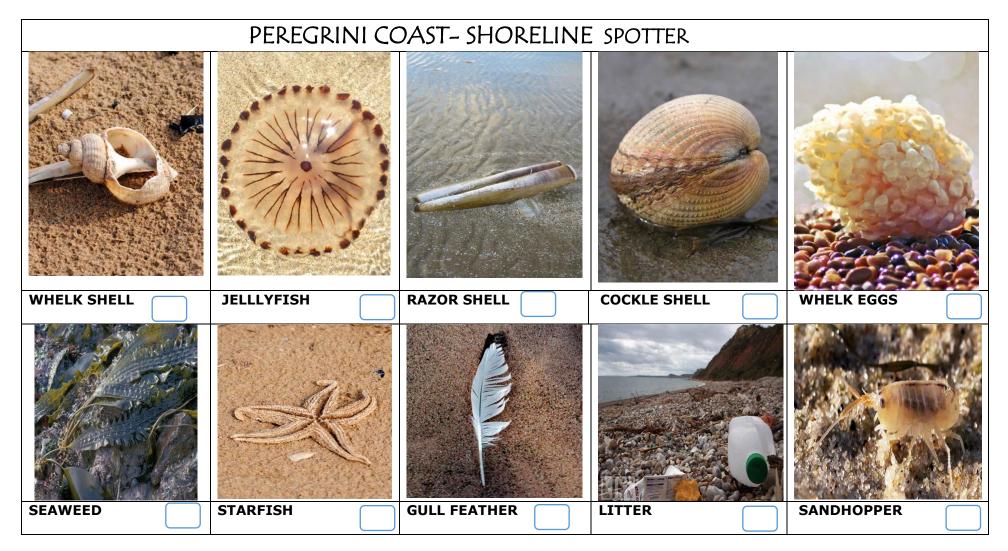

## PEREGRINI COAST- COASTAL WILDLIFE SPOTTER

| PEREGRINI COAST – BIRD SPOTTER |             |             |                |           |  |  |
|--------------------------------|-------------|-------------|----------------|-----------|--|--|
|                                |             |             |                |           |  |  |
| PALE BELLIED<br>BRENT GEESE    | EIDER DUCKS | ARCTIC TERN | CORMORANT      | CURLEW    |  |  |
|                                |             |             |                |           |  |  |
| SWALLOW                        | BLACKBIRD   | SONG THRUSH | OYSTER CATCHER | KITTIWAKE |  |  |